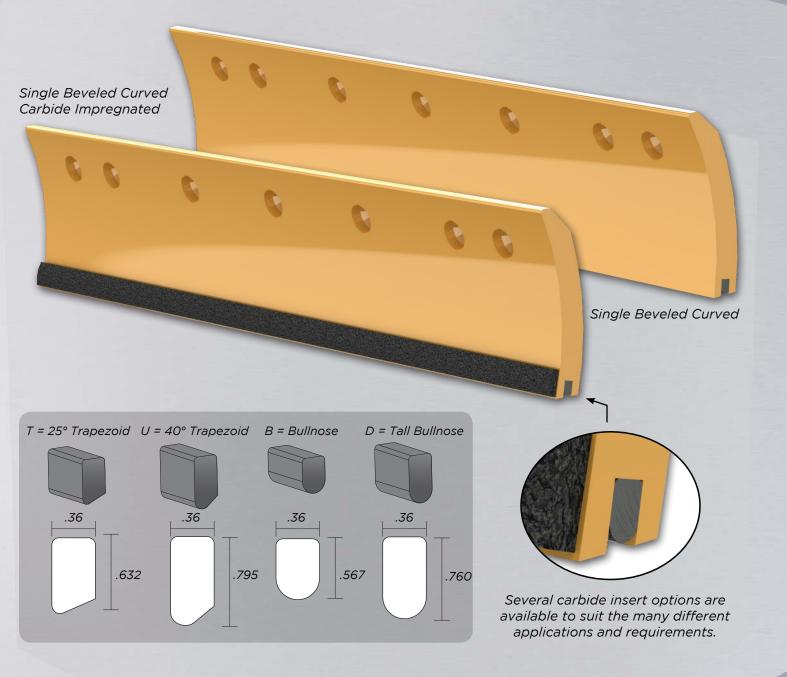

## CURVED CARBIDE GRADER BLADES

Black Cat Curved Carbide Grader Blades are a superior choice for any low impact, high abrasion application. The Inserted Carbide teamed with abrasive resistant impregnation (Carbide Inserted/Carbide Impregnated) significantly extends the life of the parent material when used in applications where "face" wear is a problem. The curved shape of the blades results in better material flow when used on Graders and Underbody plows. Tungsten Carbide inserts result in a blade with extremely long wear life allowing for fewer blade changes and an excellent resistance to "crowning" for applications that require a level grading operation.