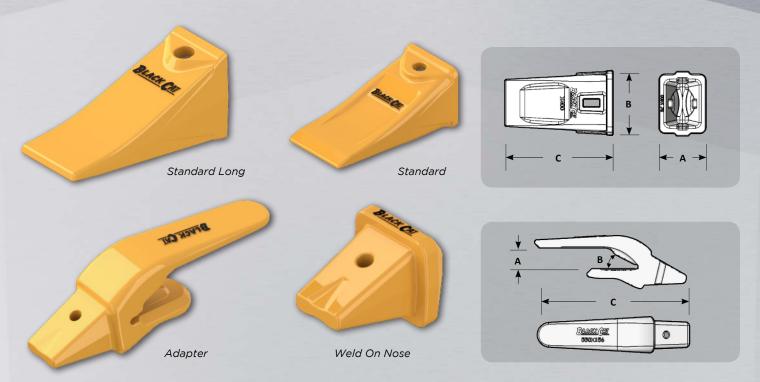

## for Hensley® Replacement

| Part Number | Description    | Weight   | Model or Family      | Pin      | Α     | В     | С      |
|-------------|----------------|----------|----------------------|----------|-------|-------|--------|
| 160WN       | Weld on Nose   | 4.1 lbs  | 160 Series Parabolic | P160     | 3.25" | 2.44" | 4.94"  |
| 295         | Standard Tooth | 8.4 lbs  | 5 Series             | P295     | 3.22" | 3.65" | 7.88"  |
| 335         | Standard Tooth | 11.9 lbs | 5 Series             | P335     | 3.92" | 4.22" | 9.25"  |
| 385         | Standard Tooth | 21.3 lbs | 5 Series             | P385     | 4.52" | 5.00" | 10.88" |
| 435         | Standard Tooth | 28.8 lbs | 5 Series             | P435     | 5.07" | 5.37" | 11.81" |
| X156        | Standard Tooth | 1.5 lbs  | 156 Series Parabolic | P156     | 2.10" | 2.12" | 4.50"  |
| X156L       | Long Tooth     | 1.8 lbs  | 156 Series Parabolic | P156     | 2.16" | 2.13" | 5.13"  |
| X156T       | Tiger Tooth    | 2.0 lbs  | 156 Series Parabolic | P156     | 2.20" | 2.10" | 5.88"  |
| 230X156     | Adapter        | 3.2 lbs  | 156 Series Parabolic | P156     | 0.69" | 30°   | 7.39"  |
| 550x156     | Adapter        | 4.3 lbs  | 156 Series Parabolic | P156     | 1.19" | 27°   | 8.67"  |
| 156WN       | Weld on Nose   | 1.9 lbs  | 156 Series Parabolic | P156     | 2.25" | 2.25" | 3.25"  |
| X160        | Standard Long  | 3.8 lbs  | 160 Series Parabolic | P160     | 3.13" | 2.25" | 6.63"  |
| X220        | Standard Tooth | 6.0 lbs  | 220 Series Parabolic | P160     | 2.99" | 3.59" | 7.00"  |
| X290        | Standard Tooth | 8.2 lbs  | 290 Series Parabolic | K290     | 3.43" | 4.09" | 8.00"  |
| X330        | Standard Tooth | 11.7 lbs | 330 Series Parabolic | K330     | 4.05" | 4.71" | 9.12"  |
| X370        | Standard Tooth | 16.1 lbs | 370 Series Parabolic | K370     | 4.60" | 4.92" | 10.30" |
| X400        | Standard Tooth | 15.4 lbs | 400 Series Parabolic | P350/400 | 4.12" | 5.70" | 9.63"  |
| X410        | Standard Tooth | 21.8 lbs | 410 Series Parabolic | K410     | 4.85" | 5.71" | 11.38" |
| X450        | Standard Tooth | 29.5 lbs | 450 Series Parabolic | K450     | 5.73" | 5.92" | 12.63" |
| X500        | Standard Tooth | 42.8 lbs | 500 Series Parabolic | K500R    | 6.10" | 6.25" | 14.06" |