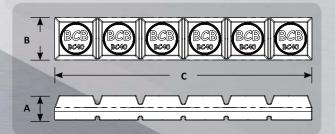

## **Chocky Bars**

| Part # | Description | Weight    | Α     | В     | С     |  |
|--------|-------------|-----------|-------|-------|-------|--|
| CB25   | Chocky Bar  | 2.21 lbs  | 0.98" | 0.98" | 9.45" |  |
| CB40   | Chocky Bar  | 3.53 lbs  | 0.98" | 1.57" | 9.45" |  |
| CB50   | Chocky Bar  | 4.41 lbs  | 0.98" | 1.97" | 9.45" |  |
| CB65   | Chocky Bar  | 5.95 lbs  | 0.98" | 2.56" | 9.45" |  |
| CB90   | Chocky Bar  | 7.72 lbs  | 0.98" | 3.54" | 9.45" |  |
| CB100  | Chocky Bar  | 8.82 lbs  | 0.98" | 3.94" | 9.45" |  |
| CB130  | Chocky Bar  | 11.64 lbs | 0.98" | 5.12" | 9.45" |  |