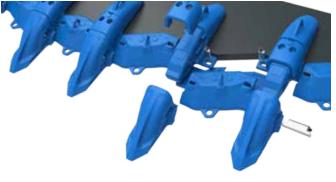

#### PUNIVERSAL VERTICAL SHROUD

- > Mechanically attached with hammerless pin
- One part for standardization and reduction of components
- Shroud can be stacked and rotated for greater wear life utilization

#### LIP SHROUDS

- Full lip coverage with minimal gap between shroud and tooth
- Lip shrouds are 100% mechanical with hammerless fasteners
- Tooth acts as dual retention for lip shroud to prevent loss of parts
- Lip shrouds have been designed for greater wear utilization

### MECHANICAL END CAPS

- Easy change and replacement
- Offer complete protection for outer edges
- Outer edge, front edge and bottom corner are protected with 477-512 BHN cast steel

### **NEW TOOTH DESIGN** BETTER PENETRATION

The XS QM tooth system is specially designed to help withstand extreme impacts and high abrasion.

- Square pocket and nose for greater strength
- Hammerless pin for safe, quick and easy change out
- Due to quick tooth change out, teeth can be rotated easily for even wear across the lip positions resulting in higher wear utilization