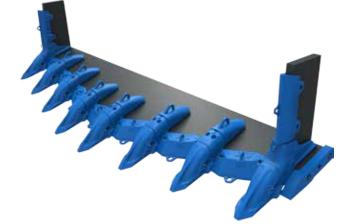

The Bladesaver QM<sup>™</sup> loader lip system engineered by Hensley is a 3rd Generation product taking the best of the Bladesaver and BSII adding safety and easy usability to create a dominating lip system for the quarry market.

# **BLADESAVER QM LIP SYSTEM** THE QUARRY

The BSQM system is the next step in quarry lip systems safe, durable, and easy to use.

- Fully integrated lip system
- 100% lip protection for reduced wear on base lip
- > Fully mechanical wear components
- Streamline profile for easier penetration and loading
- Soon to be available in 2.5", 3.0", 3.5" and 4.0" lip thickness. Suitable for loaders with breakout forces ranging from 50,000 lbs and greater.

## **SAFETY INTEGRATED** EASY TO USE

The BSQM's hammerless system means easy, safe, and quick changes in the field reducing down time and adding back to the bottom line.

The BSQM smooth/flat bottom design improves cycle times, penetration, and maximizes the flow of material to making each pass count.