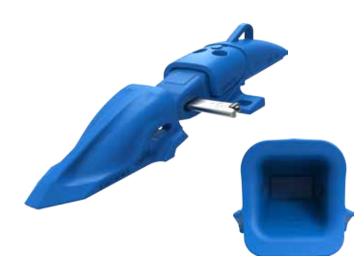

### **NEW TOOTH DESIGN** BETTER PENETRATION

The XS QM tooth system is specially designed to help withstand extreme impacts and high abrasion.

- Square pocket and nose for greater strength
- Hammerless pin for safe, quick and easy change out
- Due to quick tooth change out, teeth can be rotated easily for even wear across the lip positions resulting in higher wear utilization