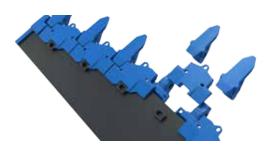

#### PUNIVERSAL VERTICAL SHROUD

- > Mechanically attached with hammerless pin
- One part for standardization and reduction of components
- Shroud can be stacked and rotated for greater wear life utilization

#### LIP SHROUDS

- Full lip coverage with minimal gap between shroud and tooth
- Lip shrouds are 100% mechanical with hammerless fasteners
- Tooth acts as dual retention for lip shroud to prevent loss of parts
- Lip shrouds have been designed for greater wear utilization

### MECHANICAL END CAPS

- Easy change and replacement
- Offer complete protection for outer edges
- Outer edge, front edge and bottom corner are protected with 477-512 BHN cast steel

### **NEW TOOTH DESIGN** BETTER PENETRATION

The XS QM tooth system is specially designed to help withstand extreme impacts and high abrasion.

- Square pocket and nose for greater strength
- Hammerless pin for safe, quick and easy change out
- Due to quick tooth change out, teeth can be rotated easily for even wear across the lip positions resulting in higher wear utilization