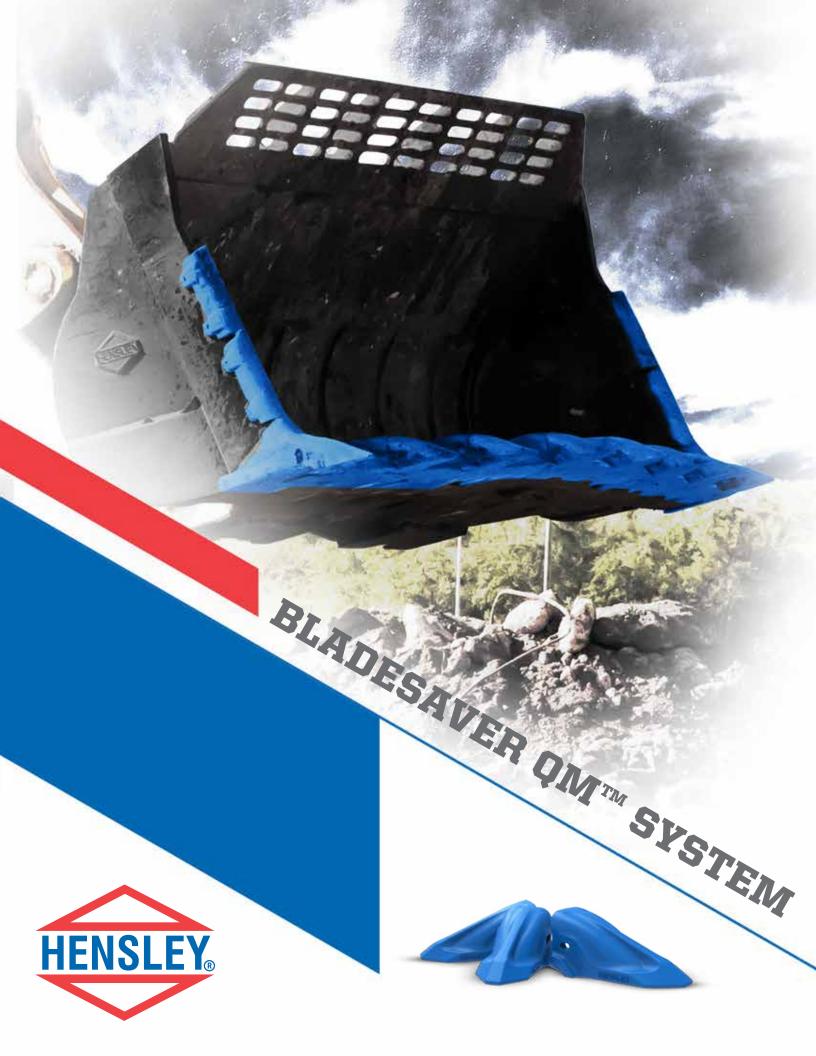

The Bladesaver QM<sup>™</sup> loader lip system engineered by Hensley is a 3rd Generation product taking the best of the Bladesaver and BSII adding safety and easy usability to create a dominating lip system for the quarry market.

# **BLADESAVER QM LIP SYSTEM** THE QUARRY

The BSQM system is the next step in quarry lip systems safe, durable, and easy to use.

- Fully integrated lip system
- 100% lip protection for reduced wear on base lip
- > Fully mechanical wear components
- Streamline profile for easier penetration and loading
- Soon to be available in 2.5", 3.0", 3.5" and 4.0" lip thickness. Suitable for loaders with breakout forces ranging from 50,000 lbs and greater.